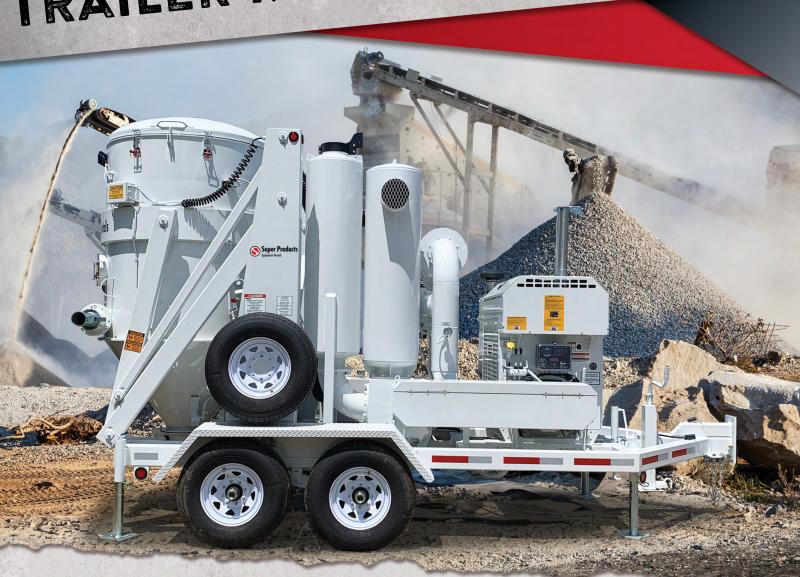

# Super Products® TRAILER MOUNTED VACUUM

# INDUSTRIAL TRAILER VACUUM

- Designed to collect industrial waste and automatically or manually discharge it into open top containers, super sacks, 55 gallon drums and dump trucks.
- Pneumatically conveys liquids, slurries or solids from distances in excess of 1000 feet
- Towed or maneuvered with a one ton, or larger, truck with dual rear wheels

### **GENERAL DIMENSIONS**

- Length: 17' 10" (approx.)
- Height: 11' 1" (approx.)
- Width: 8' 4" (approx.)
- Weight: 10,900 lbs (approx.)

### **POWER SYSTEM**

- John Deere Tier 4 turbo-charged diesel engine, 173 hp at 2,400 rpm
- PTO heavy duty NACD 11.5" clutch
- Lockable steel shroud over engine
- 100 gal fuel tank

### **VACUUM SYSTEM**

- Positive displacement vacuum system offers blower 2350 cfm capable of 28" hg
- Hydraulics 4.5 gpm, 2200 psi, direct drive
- 5 belt driven with guard
- Cyclone separation
- Baghouse 37 teflon coated; quick change filter bags with air cannon provide reverse pulse filter cleaning

- Horizontal mounted high efficiency blower safety filter; tool-less filter changeout
- Direct drive Bendix twin cylinder; water cooled and oil pressure fed
- · Haldex air dryer with electronic heater
- AMSE certified air tank mounted on vibration isolators, provides air to pneumatic controls and self-cleaning filter system

### **OTHER FEATURES**

- · Wet or dry operation
- Tool Box
- Automatic cone vibrator
- Adjustable height pintle hook
- 10" inspection door; hopper
- · Hydraulic lift leg to level trailer
- Spare tire and carrier
  - \* Disclaimer: Product photos may include standard and/or optional features