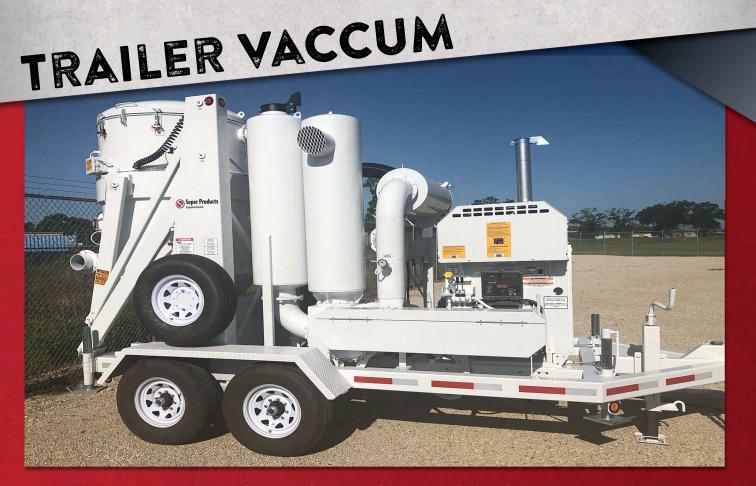

# Super Products® TRAILER MOUNTED VACUUM

# INDUSTRIAL TRAILER VACUUM

- Designed to collect industrial waste and automatically or manually discharge it into open top containers, super sacks, 55 gallon drums and dump trucks.
- Pneumatically conveys liquids, slurries or solids from distances in excess of 1000 feet
- Towed or maneuvered with a one ton, or larger, truck with dual rear wheels

### **GENERAL DIMENSIONS**

- Length: 17' 10" (approx.)
- Height: 11' 1" (approx.)
- Width: 8' 4" (approx.)
- Weight: 10,900 lbs (approx.)

### **POWER SYSTEM**

- John Deere Tier 4 turbo-charged diesel engine, 173 hp at 2,400 rpm
- PTO heavy duty NACD 11.5" clutch
- Lockable steel shroud over engine
- 100 gal fuel tank

### **VACUUM SYSTEM**

- Positive displacement vacuum system offers blower 2350 cfm capable of 28" hg
- Hydraulics 4.5 gpm, 2200 psi, direct drive
- 5 belt driven with guard
- Cyclone separation
- Baghouse 37 teflon coated; quick change filter bags with air cannon provide reverse pulse filter cleaning

- Horizontal mounted high efficiency blower safety filter; tool-less filter changeout
- Direct drive Bendix twin cylinder; water cooled and oil pressure fed
- · Haldex air dryer with electronic heater
- AMSE certified air tank mounted on vibration isolators, provides air to pneumatic controls and self-cleaning filter system

### **OTHER FEATURES**

- · Wet or dry operation
- Tool Box
- Automatic cone vibrator
- Adjustable height pintle hook
- 10" inspection door; hopper
- · Hydraulic lift leg to level trailer
- Spare tire and carrier
  - \* Disclaimer: Product photos may include standard and/or optional features