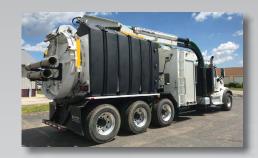

# **MUD DOG 1200**

## VACUUM EXCAVATOR

**UNIT: #874** 

**LOCATION: Chicagoland** 

### **2016 PETERBILT**

MILEAGE: 38,195 ENGINE HOURS: 3,657 BLOWER HOURS: 1,109

- Tridem Chassis
- 12 cu yd Debris Body Ejector
- 1,500 gal Water Capacity
- 6000 cfm 28"hg Roots Blower
- Hyd Driven Triplex Water Pump; 18 gpm and 3000 psi variable flow
- 714,000 btu Water Heater
- Wireless Remote Control
- Boom Lights
- Heated and Insulated Lines
- Duel Tire Chain Racks
- Cummins ISX15-485 HP
- Manual Transmission: Fuller RTL016918B