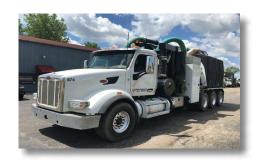

# **MUD DOG 1200**

## VACUUM EXCAVATOR

**UNIT: #874** 

**LOCATION: Chicagoland** 

### **2016 PETERBILT**

MILEAGE: 38,195 ENGINE HOURS: 3,657 BLOWER HOURS: 1,109

- Tridem Chassis
- 12 cu yd Debris Body Ejector
- 1,500 gal Water Capacity
- 6000 cfm 28"hg Roots Blower
- Hyd Driven Triplex Water Pump; 18 gpm and 3000 psi variable flow
- 714,000 btu Water Heater
- Wireless Remote Control
- Boom Lights
- Heated and Insulated Lines
- Duel Tire Chain Racks
- Cummins ISX15-485 HP
- Manual Transmission: Fuller RTL016918B