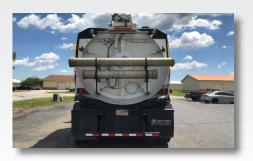

# **MUD DOG 1200**

## VACUUM EXCAVATOR

**UNIT: #874** 

**LOCATION: Chicagoland** 

### **2016 PETERBILT**

MILEAGE: 38,195 ENGINE HOURS: 3,657 BLOWER HOURS: 1,109

- Tridem Chassis
- 12 cu yd Debris Body Ejector
- 1,500 gal Water Capacity
- 6000 cfm 28"hg Roots Blower
- Hyd Driven Triplex Water Pump; 18 gpm and 3000 psi variable flow
- 714,000 btu Water Heater
- Wireless Remote Control
- Boom Lights
- Heated and Insulated Lines
- Duel Tire Chain Racks
- Cummins ISX15-485 HP
- Manual Transmission: Fuller RTL016918B