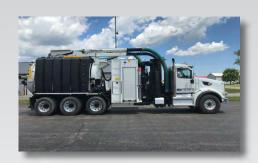

# **MUD DOG 1200**

## VACUUM EXCAVATOR

**UNIT: #874** 

**LOCATION: Chicagoland** 

### **2016 PETERBILT**

MILEAGE: 38,195 ENGINE HOURS: 3,657 BLOWER HOURS: 1,109

- Tridem Chassis
- 12 cu yd Debris Body Ejector
- 1,500 gal Water Capacity
- 6000 cfm 28"hg Roots Blower
- Hyd Driven Triplex Water Pump; 18 gpm and 3000 psi variable flow
- 714,000 btu Water Heater
- Wireless Remote Control
- Boom Lights
- Heated and Insulated Lines
- Duel Tire Chain Racks
- Cummins ISX15-485 HP
- Manual Transmission: Fuller RTL016918B